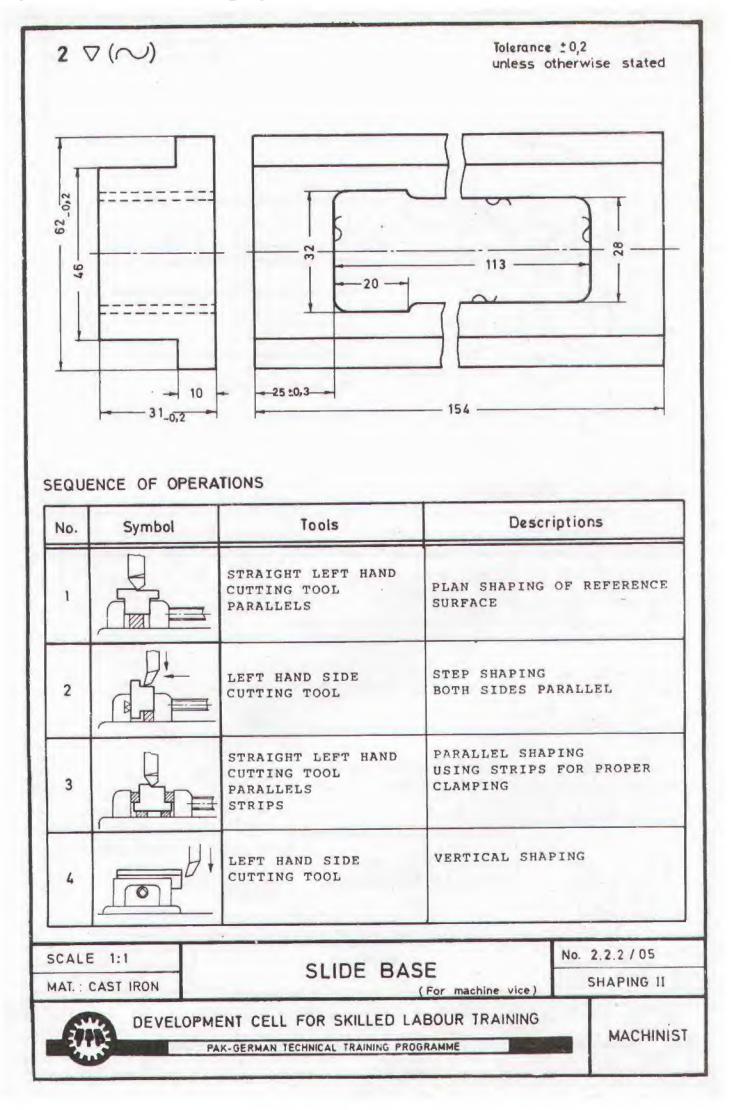

|                                     | -                     | 55                                 |        |
|          |            |              | 0.1                                    | M / S Flat<br>35 x 8mm (11/2 x 3/8) | M/S Square<br>50 x 50 mm (2 <sup>*</sup> x 2 <sup>*</sup> ) | Low carbon steel Flat<br>100 x 10 mm ( 4*x 3/8 ) | Carbon steel Square<br>50 x 50 mm (2° x 2°) | Cast iron<br>according pattern | Turning No. 2.2.3 | M / S Round<br>10 mm (3/8) | M / S Round<br>15 mm (5/g) | M / S Round<br>25mm (1) | M / S Round<br>30mm (112) | M / S Round<br>65 mm (2 1/2) | Low carbon steel Round<br>15 mm. (1/2) | Low carbon steel Round<br>25 mm (1 <sup>6</sup> ) | High speed steel Round<br>25mm (1°) | č                     | M / S Square<br>50 x 50 mm( 2 x 2) |        |



































مزيد كتب ير صف مح المح آن بنى وزف كري : www.iqbalkalmati.blogspot.com

















|          | -              | Total length for a |             | 2,4 meter                  |                           | 1,9 meter                | 1,2'meter               | -           | 1,2 metei                | 3,0 meter | 1,3 meter             | 1.8 meter                            | 1              | 2,3 meter |     |    |
|----------|----------------|--------------------|-------------|----------------------------|---------------------------|--------------------------|-------------------------|-------------|--------------------------|-----------|-----------------------|--------------------------------------|----------------|-----------|-----|----|
|          |